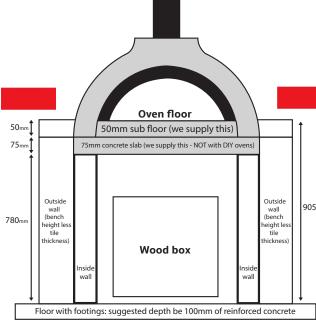

## Suggested base sizes (plain base)

Length (including prep area) 1570mm 250mm Front prep area Width (suggested minimum) 1350mm Width (with side prep area) 1650mm

Wood box (suggested) 600mm x 60mm x 800mm deep Height (bench height) 905mm to 950mm