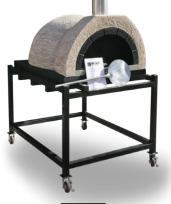

### Weight 830kg Preassembled 420kg DIY

## Whats Included

- · Cement/clay oven
- Flue
- Steel slab base (preassembled only)
- Steel sub floor
- 1 Pizza paddle
- · Refactory brick floor
- 1 Recipe book
- 1 Powder coated oven door
- 1 oven stand (preassembled only)
- · Assembly instructions (DIY only)