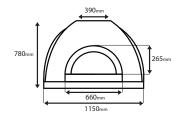

#### Oven Diagram (Front)

Width 1150mm 780mm Heiaht Arch width 660mm 265mm Flue base width 390mm