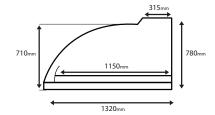

#### Oven Diagram (Side)

Length 1320mm Height 780mm 1150mm Internal length Flue base width 315mm Rear height 710mm

Oven sub floor 50mm Slab 75mm Sub floor and slab 125mm Bench height 905mm +/-Supporting wall for oven 780mm +/-Oven floor height on supporting wall 905mm +/-