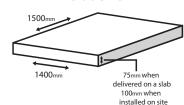

#### Slab Size

**Box Dimensions** 

#### **External dimensions of oven**

| Length (front to back)       | 1500mm |
|------------------------------|--------|
| Width (left to right)        | 1400mm |
| Oven height (excluding flue) | 780mm  |
| Weight (preassembled)        | 1200kg |
| Weight (DIY)                 | 510kg  |
|                              |        |