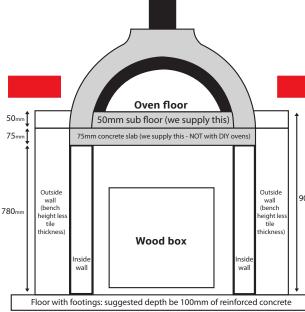

#### Oven Diagram (Side)

| Length          | 1500mm |
|-----------------|--------|
| Height          | 780mm  |
| Internal length | 1330mm |
| Flue base width | 365mm  |
| Rear height     | 710mm  |

Oven sub floor 50mm
Slab 75mm
Sub floor and slab 125mm
Bench height 905mm +/Supporting wall for oven 780mm +/Oven floor height on supporting wall 905mm +/-

Note: Exterior wall height to suit tile and granite thickness to match oven floor height.