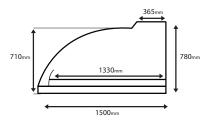

#### Oven Diagram (Side)

| Length          | 1500mm |
|-----------------|--------|
| Height          | 780mm  |
| Internal length | 1330mm |
| Flue base width | 365mm  |
| Rear height     | 710mm  |

Oven sub floor 50mm
Slab 75mm
Sub floor and slab 125mm
Bench height 905mm +/Supporting wall for oven 780mm +/Oven floor height on supporting wall 905mm +/-