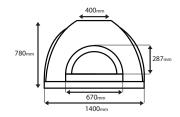

#### Oven Diagram (Front)

| Width           | 1400mm |
|-----------------|--------|
| Height          | 780mm  |
| Arch width      | 670mm  |
| Arch height     | 287mm  |
| Flue base width | 400mm  |