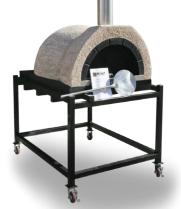

Whats Included

· Steel slab base (preassembled only)

• 1 Powder coated oven door

1 oven stand (preassembled only)Assembly instructions (DIY only)

· Cement/clay oven

Steel sub floor1 Pizza paddleRefactory brick floor

#### Preassembled oven

(L) 1550mm x (W) 1650mm x (H) 1080mm