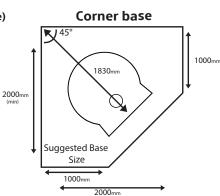

## Suggested base sizes (corner base) Sides (absolute minimum) 1900mm

1830mm

Sides (good) 1950mm
Sides (recommended) 2000mm
Width of wall 1000mm
Front prep area (widest point) 250mm

Wood box (suggested)
600mm x 60mm x 800mm deep
Height (bench height)
850mm to 950mm
Distance from back corner
to front of oven floor