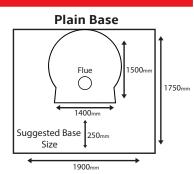

### Suggested base sizes (plain base)

Length (including prep area) 1750mm
Front prep area 250mm
Width (suggested minimum) 1600mm
Width (with side prep area) 1900mm

Wood box (suggested) 600mm x 60mm x 800mm deep Height (bench height) 905mm to 950mm