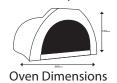

External dimensions of ovenLength (front to back)1800mmWidth (left to right)1500mmOven height (excluding flue)800mmWeight (preassembled)1500kgWeight (DIY)750kg

# Oven Diagram (Front)

Width 1500mm Height 800mm Arch width 840mm Arch height 345mm

# Oven Diagram (Side)

Length 1800mm Height 800mm Internal length 1570mm