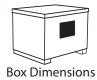

# **JA 120**

(DIY KIT)

# Weight 750 kg DIY

### **Whats Included**

- Castable Refractory Clay Oven
- 1 Powder coated door
- 1 Stainless flue
- 1 Stainless front floor plate
- · Refactory brick floor
- 1 Pizza paddle
- 1 Recipe book
- Assembly instructions (DIY only)



External dimensions of ovenLength (front to back)1800mmWidth (left to right)1500mmOven height (excluding flue)800mmWeight (preassembled)1500kgWeight (DIY)750kg

# Internal dimensions of oven

Length (front to back) 1570mm Width (left to right) 1200mm

### Flue details

Flue height 1000mm Flue diameter 150mm





## For delivery quote go online

jalandopizzaovens.com.au/quotation-on-delivery or call on 0418 339 881 - 0438 783 533 Monday - Friday 8am to 6pm



### **DIY Kit**

(L) 1570mm (W) 1070mm (H) 1030mm





# Oven Diagram (Front)

Width 1500mm Height 800mm Arch width 840mm Arch height 345mm



# Oven Diagram (Side)

Length 1800mm Height 800mm Internal length 1570mm