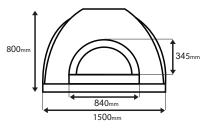

# Oven Diagram (Front)

Width 1500mm Height 800mm Arch width 840mm Arch height 345mm