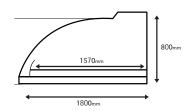

ble Refractory Clay Oven
- 1 Powder coated door
- 1 Stainless flue
- 1 Stainless front floor plate
- · Refactory brick floor
- 1 Pizza paddle
- 1 Recipe book
- Assembly instructions (DIY only)



External dimensions of ovenLength (front to back)1800mmWidth (left to right)1500mmOven height (excluding flue)800mmWeight (preassembled)1500kgWeight (DIY)750kg

# Internal dimensions of oven

Length (front to back) 1570mm Width (left to right) 1200mm

### Flue details

Flue height 1000mm Flue diameter 150mm





## For delivery quote go online

jalandopizzaovens.com.au/quotation-on-delivery or call on 0418 339 881 - 0438 783 533 Monday - Friday 8am to 6pm



### **DIY Kit**

(L) 1570mm (W) 1070mm (H) 1030mm





# Oven Diagram (Front)

Width 1500mm Height 800mm Arch width 840mm Arch height 345mm



# Oven Diagram (Side)

Length 1800mm Height 800mm Internal length 1570mm