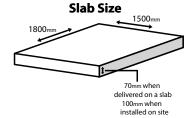

External dimensions of ovenLength (front to back)1800mmWidth (left to right)1500mmOven height (excluding flue)800mmWeight (preassembled)1500kgWeight (DIY)750kg