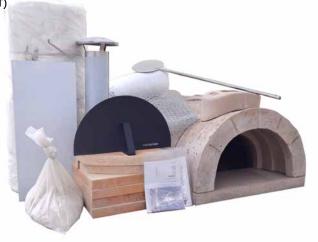

### **Whats Included**

- Castable Refractory Clay Oven
- 1 Powder coated door
- 1 Stainless flue
- 1 Stainless front floor plate
- · Refactory brick floor
- 1 Pizza paddle
- 1 Recipe book
- Assembly instructions (DIY only)