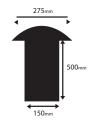

# Crema also comes as a

**Flue Details** 

Cap Diameter

Cap Height

500mm

150mm

275mm

80mm

Flue Height

Diameter