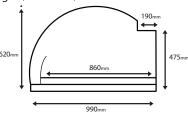

#### Oven Dimensions

#### **External Dimensions**

Width (left to right) 950mm Length (front to back) 990mm 620mm Height 360mm Flue Base Width 475mm Front Height Outer Arch Width 430mm Outer Arch Height 235mm

## **Internal Dimensions**

Width (left to right) 710mm Length (front to back) 860mm Height 335mm Inner Arch Width 385mm Inner Arch Height 220mm **Internal Cooking Area** 

Width (left to right) 710mm Length (front to back) 680mm