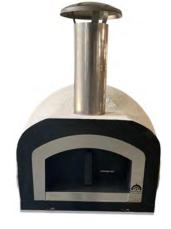

# JA70 Crema / Nero / Tiled

(PREASSEMBLED/DIY KIT Crema Only)

#### Whats Included

- · Cement/Clay Oven
- Powder Coated Flue
- · Powder Coated Oven Door
- Steel Slab Base
- Steel Sub Floor
- · Pizza Paddle
- · Re-factory Brick Floor
- · Recipe eBook

#### **Optional Extras**

- · Oven Stand
- · Granite Bench
- Wheels
- Cover