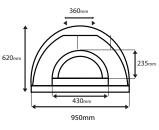

#### Oven Dimensions

#### **External Dimensions**

Width (left to right) 950mm Length (front to back) 990mm 620mm Height 360mm Flue Base Width 475mm Front Height Outer Arch Width 430mm Outer Arch Height 235mm

## **Internal Dimensions**

Width (left to right) 710mm Length (front to back) 860mm Height 335mm Inner Arch Width 385mm Inner Arch Height 220mm **Internal Cooking Area** 

Width (left to right) 710mm Length (front to back) 680mm

### \*\*All measurements may vary slightl