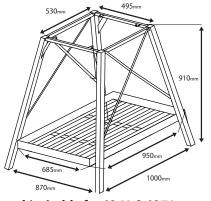

## **Optional Extras**

Note: this stand and granite bench are not included in the oven price.

#### Stand (suitable for IA60 & IA70 ovens)

| Stand (Suitable for JAGU & JA7U Ovens) |               |
|----------------------------------------|---------------|
| Length                                 | 1000mm        |
| Width                                  | 870mm         |
| Height                                 | 910mm         |
| Top Length                             | 530mm         |
| Top Width                              | 495mm         |
| Tray                                   | 950mm x 685mm |
| Weight                                 | 34kg          |