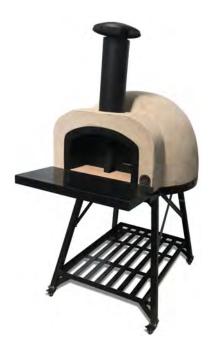

## **Optional Extras**

Note: this stand and granite bench are not included in the oven price.

#### Stand (suitable for IA60 & IA70 ovens)

| Stand (Suitable for JAGU & JA7U Ovens) |               |
|----------------------------------------|---------------|
| Length                                 | 1000mm        |
| Width                                  | 870mm         |
| Height                                 | 910mm         |
| Top Length                             | 530mm         |
| Top Width                              | 495mm         |
| Tray                                   | 950mm x 685mm |
| Weight                                 | 34kg          |