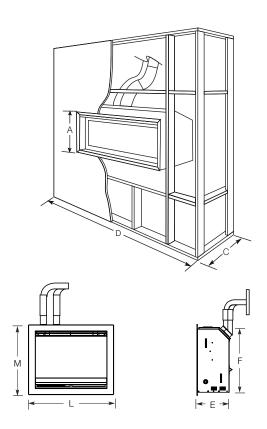

## CLEARANCE TO COMBUSTIBLES

|       |       |     |     |    |   |   |    | MAX            | Trim |     |
|-------|-------|-----|-----|----|---|---|----|----------------|------|-----|
| Model | Е     | F   | G   | Н  | I | J | K  | FLUE           | L    | М   |
| 700   | 296.2 | 580 | 250 | 25 | 5 | 5 | 25 | 5 M<br>4 BENDS | 720  | 587 |
| 900   | 296.2 | 580 | 250 | 25 | 5 | 5 | 25 | 5 M<br>4 BENDS | 920  | 587 |
| 1100  | 296.2 | 580 | 250 | 25 | 5 | 5 | 25 | 5 M<br>4 BENDS | 1120 | 587 |