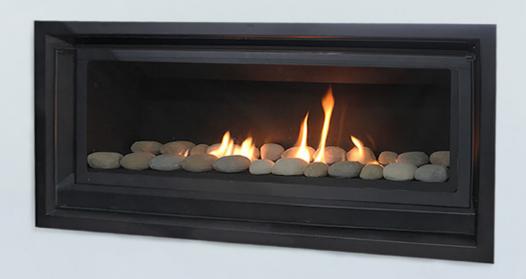

## A BREATHTAKING ADDITION TO ANY SPACE

Be inspired by the new Inspire gas log fire range that will enhance the feel of your room, bringing warmth and comfort. With all the features you would expect from a gas log fire, it delivers a stunning flame pattern in 3 different sizes.

The versatile power flue technology enables installations in variety of applications and also includes driftwood & coal media, the pebble media available for natural gas models only.

3 size options - 700, 900 & 1100