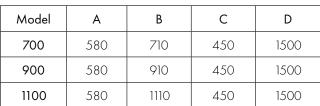

## CLEARANCE TO COMBUSTIBLES

|       |       |     |     |    |   |   |    | MAX            | Trim |     |
|-------|-------|-----|-----|----|---|---|----|----------------|------|-----|
| Model | Е     | F   | G   | Н  | I | J | K  | FLUE           | L    | М   |
| 700   | 296.2 | 580 | 250 | 25 | 5 | 5 | 25 | 5 M<br>4 BENDS | 720  | 587 |
| 900   | 296.2 | 580 | 250 | 25 | 5 | 5 | 25 | 5 M<br>4 BENDS | 920  | 587 |
| 1100  | 296.2 | 580 | 250 | 25 | 5 | 5 | 25 | 5 M<br>4 BENDS | 1120 | 587 |