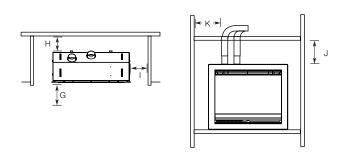

## INSPIRE RANGE

## CLEARANCE TO COMBUSTIBLES

|       |       |     |     |    |   |   |    | MAX            | Trim |     |
|-------|-------|-----|-----|----|---|---|----|----------------|------|-----|
| Model | Е     | F   | G   | Н  | I | J | K  | FLUE           | L    | М   |
| 700   | 296.2 | 580 | 250 | 25 | 5 | 5 | 25 | 5 M<br>4 BENDS | 720  | 587 |
| 900   | 296.2 | 580 | 250 | 25 | 5 | 5 | 25 | 5 M<br>4 BENDS | 920  | 587 |
| 1100  | 296.2 | 580 | 250 | 25 | 5 | 5 | 25 | 5 M<br>4 BENDS | 1120 | 587 |